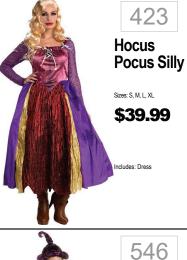

## MENS WOMENS























646



326 Avocado Couple es: One Size \$69.99 Includes: Two Tunics

















Scooby







638



Disappear Man Neon Orange Size: STD. XL \$34.99

656











335



Mr Incredible Bodysuit Sizes: M(38-40), XL(42-46), XXL(50-52) Includes: Bodysuit

669





Jeff Killer Sizes: M, L, XL Includes: Morphsuit









665 Morphsuit Power Ranger Red or Blue \$54.99





Zalgo Morphsuit Sizes: M, L, XL \$54.99

647













637 Muscle Morphsuit Sizes: M, L, XL \$54.99 628



Size: One Size

\$49.99

Includes: Printed Tunic

316 **Beer Pint** Size: One Size \$32.99 Includes: Tunic







Morphsuit Tux Size: M, L, XL \$54.99 Includes: Morphsuit

**Corn Hole Board** Size: One Size \$49.99 Includes: Tunic and 3