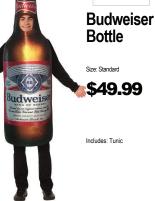

647

637 Muscle Morphsuit Sizes: M, L, XL \$54.99 628

Size: One Size

\$49.99

Includes: Printed Tunic

316 **Beer Pint** Size: One Size \$32.99 Includes: Tunic

Morphsuit Tux Size: M, L, XL \$54.99 Includes: Morphsuit