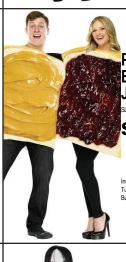

## MENS WOMENS

646

326 Avocado Couple es: One Size \$69.99 Includes: Two Tunics

Scooby

638

Disappear Man Neon Orange Size: STD. XL \$34.99

656

335