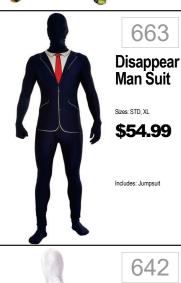

## MENS WOMENS























646



326 Avocado Couple es: One Size \$69.99 Includes: Two Tunics

















Scooby







638



Disappear Man Neon Orange Size: STD. XL \$34.99

656











335



Mr Incredible Bodysuit Sizes: M(38-40), XL(42-46), XXL(50-52) Includes: Bodysuit

669





Jeff Killer Sizes: M, L, XL Includes: Morphsuit









665 Morphsuit Power Ranger Red or Blue \$54.99





Zalgo Morphsuit Sizes: M, L, XL \$54.99

647













637 Muscle Morphsuit Sizes: M, L, XL \$54.99 628



Size: One Size

\$49.99

Includes: Printed Tunic

316 **Beer Pint** Size: One Size \$32.99 Includes: Tunic







Morphsuit Tux Size: M, L, XL \$54.99 Includes: Morphsuit

**Corn Hole Board** Size: One Size \$49.99 Includes: Tunic and 3