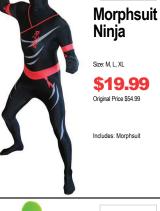

Mr Incredible Bodysuit Sizes: M(38-40), XL(42-46), XXL(50-52) Includes: Bodysuit

669

Jeff Killer Sizes: M, L, XL Includes: Morphsuit

665 Morphsuit Power Ranger Red or Blue \$54.99

Zalgo Morphsuit Sizes: M, L, XL \$54.99