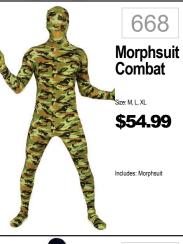

Mr Incredible Bodysuit Sizes: M(38-40), XL(42-46), XXL(50-52) Includes: Bodysuit

669

Jeff Killer Sizes: M, L, XL Includes: Morphsuit

665 Morphsuit Power Ranger Red or Blue \$54.99

Zalgo Morphsuit Sizes: M, L, XL \$54.99