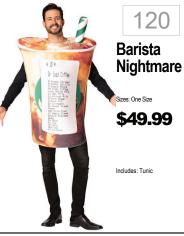

## MENS WOMENS























646



326 Avocado Couple es: One Size \$69.99 Includes: Two Tunics

















Scooby







638



Disappear Man Neon Orange Size: STD. XL \$34.99

656











335



Mr Incredible Bodysuit Sizes: M(38-40), XL(42-46), XXL(50-52) Includes: Bodysuit

669





Jeff Killer Sizes: M, L, XL Includes: Morphsuit









665 Morphsuit Power Ranger Red or Blue \$54.99





Zalgo Morphsuit Sizes: M, L, XL \$54.99

647













637 Muscle Morphsuit Sizes: M, L, XL \$54.99 628



Size: One Size

\$49.99

Includes: Printed Tunic

316 **Beer Pint** Size: One Size \$32.99 Includes: Tunic







Morphsuit Tux Size: M, L, XL \$54.99 Includes: Morphsuit

**Corn Hole Board** Size: One Size \$49.99 Includes: Tunic and 3