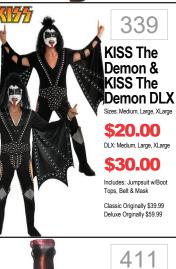

## MENS WOMENS























646



326 Avocado Couple es: One Size \$69.99 Includes: Two Tunics

















Scooby







638



Disappear Man Neon Orange Size: STD. XL \$34.99

656











335



Mr Incredible Bodysuit Sizes: M(38-40), XL(42-46), XXL(50-52) Includes: Bodysuit

669





Jeff Killer Sizes: M, L, XL Includes: Morphsuit









665 Morphsuit Power Ranger Red or Blue \$54.99





Zalgo Morphsuit Sizes: M, L, XL \$54.99

647













637 Muscle Morphsuit Sizes: M, L, XL \$54.99 628



Size: One Size

\$49.99

Includes: Printed Tunic

316 **Beer Pint** Size: One Size \$32.99 Includes: Tunic







Morphsuit Tux Size: M, L, XL \$54.99 Includes: Morphsuit

**Corn Hole Board** Size: One Size \$49.99 Includes: Tunic and 3