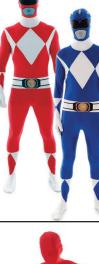

Mr Incredible Bodysuit Sizes: M(38-40), XL(42-46), XXL(50-52) Includes: Bodysuit

669

Jeff Killer Sizes: M, L, XL Includes: Morphsuit

665 Morphsuit Power Ranger Red or Blue \$54.99

Zalgo Morphsuit Sizes: M, L, XL \$54.99