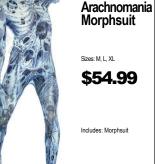

Mr Incredible Bodysuit Sizes: M(38-40), XL(42-46), XXL(50-52) Includes: Bodysuit

669

Jeff Killer Sizes: M, L, XL Includes: Morphsuit

665 Morphsuit Power Ranger Red or Blue \$54.99

Zalgo Morphsuit Sizes: M, L, XL \$54.99