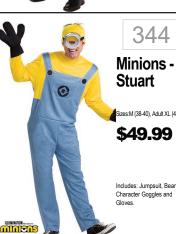

## MENS WOMENS

646

326 Avocado Couple es: One Size \$69.99 Includes: Two Tunics

Scooby

638

Disappear Man Neon Orange Size: STD. XL \$34.99

656

335