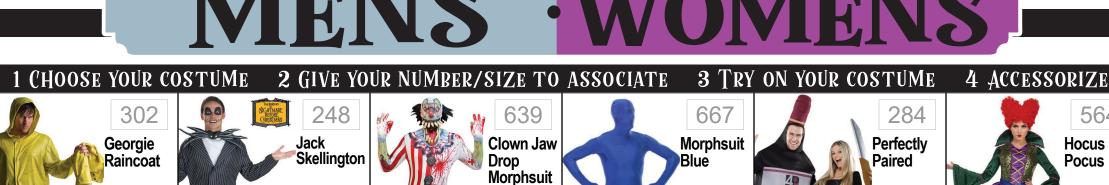

## MENS WOMENS

646

326 Avocado Couple es: One Size \$69.99 Includes: Two Tunics

Scooby

638

Disappear Man Neon Orange Size: STD. XL \$34.99

656

335