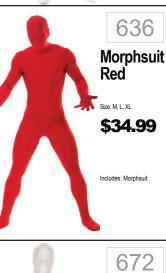

## MENS WOMENS























646



326 Avocado Couple es: One Size \$69.99 Includes: Two Tunics

















Scooby







638



Disappear Man Neon Orange Size: STD. XL \$34.99

656











335



Mr Incredible Bodysuit Sizes: M(38-40), XL(42-46), XXL(50-52) Includes: Bodysuit

669





Jeff Killer Sizes: M, L, XL Includes: Morphsuit









665 Morphsuit Power Ranger Red or Blue \$54.99





Zalgo Morphsuit Sizes: M, L, XL \$54.99

647













637 Muscle Morphsuit Sizes: M, L, XL \$54.99 628



Size: One Size

\$49.99

Includes: Printed Tunic

316 **Beer Pint** Size: One Size \$32.99 Includes: Tunic







Morphsuit Tux Size: M, L, XL \$54.99 Includes: Morphsuit

**Corn Hole Board** Size: One Size \$49.99 Includes: Tunic and 3