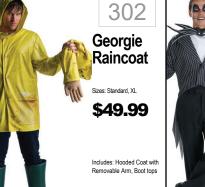

Mr Incredible Bodysuit Sizes: M(38-40), XL(42-46), XXL(50-52) Includes: Bodysuit

669

Jeff Killer Sizes: M, L, XL Includes: Morphsuit

665 Morphsuit Power Ranger Red or Blue \$54.99

Zalgo Morphsuit Sizes: M, L, XL \$54.99