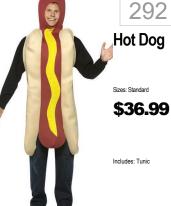

## MENS WOMENS

646

326 Avocado Couple es: One Size \$69.99 Includes: Two Tunics

Scooby

638

Disappear Man Neon Orange Size: STD. XL \$34.99

656

335