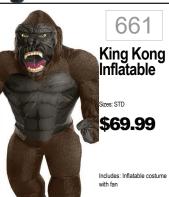

## MENS WOMENS

646

326 Avocado Couple es: One Size \$69.99 Includes: Two Tunics

Scooby

638

Disappear Man Neon Orange Size: STD. XL \$34.99

656

335