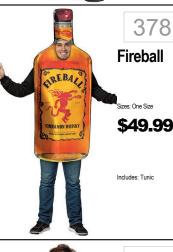

647

637 Muscle Morphsuit Sizes: M, L, XL \$54.99 628

Size: One Size

\$49.99

Includes: Printed Tunic

316 **Beer Pint** Size: One Size \$32.99 Includes: Tunic

Morphsuit Tux Size: M, L, XL \$54.99 Includes: Morphsuit