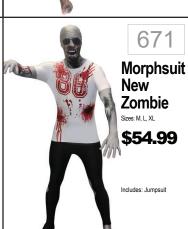

## MENS WOMENS

646

326 Avocado Couple es: One Size \$69.99 Includes: Two Tunics

Scooby

638

Disappear Man Neon Orange Size: STD. XL \$34.99

656

335