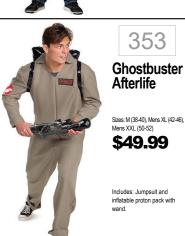

## MENS WOMENS























646



326 Avocado Couple es: One Size \$69.99 Includes: Two Tunics

















Scooby







638



Disappear Man Neon Orange Size: STD. XL \$34.99

656











335



Mr Incredible Bodysuit Sizes: M(38-40), XL(42-46), XXL(50-52) Includes: Bodysuit

669





Jeff Killer Sizes: M, L, XL Includes: Morphsuit









665 Morphsuit Power Ranger Red or Blue \$54.99





Zalgo Morphsuit Sizes: M, L, XL \$54.99

647













637 Muscle Morphsuit Sizes: M, L, XL \$54.99 628



Size: One Size

\$49.99

Includes: Printed Tunic

316 **Beer Pint** Size: One Size \$32.99 Includes: Tunic







Morphsuit Tux Size: M, L, XL \$54.99 Includes: Morphsuit

**Corn Hole Board** Size: One Size \$49.99 Includes: Tunic and 3