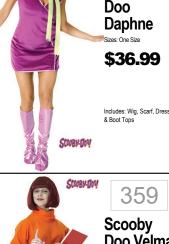

## MENS WOMENS

646

326 Avocado Couple es: One Size \$69.99 Includes: Two Tunics

Scooby

638

Disappear Man Neon Orange Size: STD. XL \$34.99

656

335