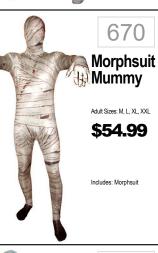

## MENS WOMENS























646



326 Avocado Couple es: One Size \$69.99 Includes: Two Tunics

















Scooby







638



Disappear Man Neon Orange Size: STD. XL \$34.99

656











335



Mr Incredible Bodysuit Sizes: M(38-40), XL(42-46), XXL(50-52) Includes: Bodysuit

669





Jeff Killer Sizes: M, L, XL Includes: Morphsuit









665 Morphsuit Power Ranger Red or Blue \$54.99





Zalgo Morphsuit Sizes: M, L, XL \$54.99

647













637 Muscle Morphsuit Sizes: M, L, XL \$54.99 628



Size: One Size

\$49.99

Includes: Printed Tunic

316 **Beer Pint** Size: One Size \$32.99 Includes: Tunic







Morphsuit Tux Size: M, L, XL \$54.99 Includes: Morphsuit

**Corn Hole Board** Size: One Size \$49.99 Includes: Tunic and 3