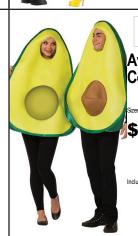

## MENS WOMENS

646

326 Avocado Couple es: One Size \$69.99 Includes: Two Tunics

Scooby

638

Disappear Man Neon Orange Size: STD. XL \$34.99

656

335