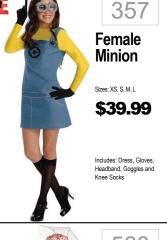

## MENS WOMENS























646



326 Avocado Couple es: One Size \$69.99 Includes: Two Tunics

















Scooby







638



Disappear Man Neon Orange Size: STD. XL \$34.99

656











335



Mr Incredible Bodysuit Sizes: M(38-40), XL(42-46), XXL(50-52) Includes: Bodysuit

669





Jeff Killer Sizes: M, L, XL Includes: Morphsuit









665 Morphsuit Power Ranger Red or Blue \$54.99





Zalgo Morphsuit Sizes: M, L, XL \$54.99

647













637 Muscle Morphsuit Sizes: M, L, XL \$54.99 628



Size: One Size

\$49.99

Includes: Printed Tunic

316 **Beer Pint** Size: One Size \$32.99 Includes: Tunic







Morphsuit Tux Size: M, L, XL \$54.99 Includes: Morphsuit

**Corn Hole Board** Size: One Size \$49.99 Includes: Tunic and 3