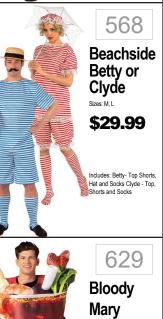

## MENS WOMENS

646

326 Avocado Couple es: One Size \$69.99 Includes: Two Tunics

Scooby

638

Disappear Man Neon Orange Size: STD. XL \$34.99

656

335