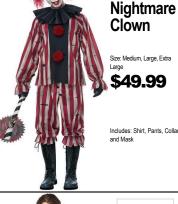

## MENS WOMENS

646

326 Avocado Couple es: One Size \$69.99 Includes: Two Tunics

Scooby

638

Disappear Man Neon Orange Size: STD. XL \$34.99

656

335