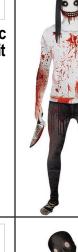

Mr Incredible Bodysuit Sizes: M(38-40), XL(42-46), XXL(50-52) Includes: Bodysuit

669

Jeff Killer Sizes: M, L, XL Includes: Morphsuit

665 Morphsuit Power Ranger Red or Blue \$54.99

Zalgo Morphsuit Sizes: M, L, XL \$54.99