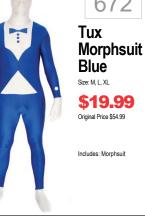

647

637 Muscle Morphsuit Sizes: M, L, XL \$54.99 628

Size: One Size

\$49.99

Includes: Printed Tunic

316 **Beer Pint** Size: One Size \$32.99 Includes: Tunic

Morphsuit Tux Size: M, L, XL \$54.99 Includes: Morphsuit