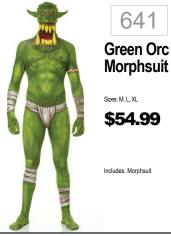

647

637 Muscle Morphsuit Sizes: M, L, XL \$54.99 628

Size: One Size

\$49.99

Includes: Printed Tunic

316 **Beer Pint** Size: One Size \$32.99 Includes: Tunic

Morphsuit Tux Size: M, L, XL \$54.99 Includes: Morphsuit