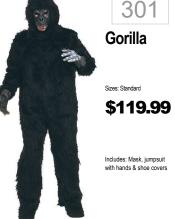

## MENS WOMENS























646



326 Avocado Couple es: One Size \$69.99 Includes: Two Tunics

















Scooby







638



Disappear Man Neon Orange Size: STD. XL \$34.99

656











335



Mr Incredible Bodysuit Sizes: M(38-40), XL(42-46), XXL(50-52) Includes: Bodysuit

669





Jeff Killer Sizes: M, L, XL Includes: Morphsuit









665 Morphsuit Power Ranger Red or Blue \$54.99





Zalgo Morphsuit Sizes: M, L, XL \$54.99

647













637 Muscle Morphsuit Sizes: M, L, XL \$54.99 628



Size: One Size

\$49.99

Includes: Printed Tunic

316 **Beer Pint** Size: One Size \$32.99 Includes: Tunic







Morphsuit Tux Size: M, L, XL \$54.99 Includes: Morphsuit

**Corn Hole Board** Size: One Size \$49.99 Includes: Tunic and 3