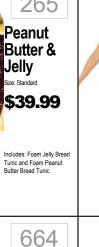

647

637 Muscle Morphsuit Sizes: M, L, XL \$54.99 628

Size: One Size

\$49.99

Includes: Printed Tunic

316 **Beer Pint** Size: One Size \$32.99 Includes: Tunic

Morphsuit Tux Size: M, L, XL \$54.99 Includes: Morphsuit