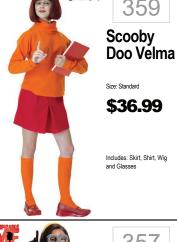

## MENS WOMENS

646

326 Avocado Couple es: One Size \$69.99 Includes: Two Tunics

Scooby

638

Disappear Man Neon Orange Size: STD. XL \$34.99

656

335