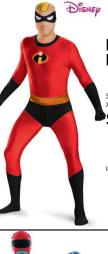

Mr Incredible Bodysuit Sizes: M(38-40), XL(42-46), XXL(50-52) Includes: Bodysuit

669

Jeff Killer Sizes: M, L, XL Includes: Morphsuit

665 Morphsuit Power Ranger Red or Blue \$54.99

Zalgo Morphsuit Sizes: M, L, XL \$54.99