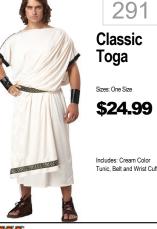

## MENS WOMENS























646



326 Avocado Couple es: One Size \$69.99 Includes: Two Tunics

















Scooby







638



Disappear Man Neon Orange Size: STD. XL \$34.99

656











335



Mr Incredible Bodysuit Sizes: M(38-40), XL(42-46), XXL(50-52) Includes: Bodysuit

669





Jeff Killer Sizes: M, L, XL Includes: Morphsuit









665 Morphsuit Power Ranger Red or Blue \$54.99





Zalgo Morphsuit Sizes: M, L, XL \$54.99

647













637 Muscle Morphsuit Sizes: M, L, XL \$54.99 628



Size: One Size

\$49.99

Includes: Printed Tunic

316 **Beer Pint** Size: One Size \$32.99 Includes: Tunic







Morphsuit Tux Size: M, L, XL \$54.99 Includes: Morphsuit

**Corn Hole Board** Size: One Size \$49.99 Includes: Tunic and 3