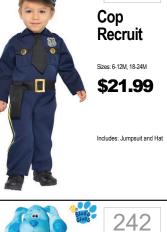

## INFANT · TODDLER 4 ACCESSORIZE 2 GIVE YOUR NUMBER/SIZE TO ASSOCIATE 3 TRY ON YOUR COSTUME 1 CHOOSE YOUR COSTUME 331 139 17 259





























Classic Bat Sizes: 3-6M, 6-12M, 18-24M \$32.99

252

Hood









523 Rex \$29.99 Detachable Tail and Character Headpiece 34



31

**Paw Patrol** 

Skye





MARVEL

77













Shark Sizes: Infant, Toddler Includes: Shark Romper with (Original Baby Shark Song) Sound Chip

9

5

**Baby** 



42

Polka Dot

Grogu

Includes: Jumpsuit With Hand Covers, Boot Covers And Headpiece

175

Catarina

**Blues Clues** 

and You -

Sizes: 6-12 Months, 2T \$39.99

Blue





Includes: Jumpsuit and Mask











\$29.99

Includes: Dress with

Character Hood

Sizes: 2T



Elmo Comfy Fur Sizes: 12-18M, 2T, 3T-4T, 4-6 \$39.99 ncludes: Jumpsuit &  $\Gamma \cap C$ 







147

**Arthur** 

Sizes: 2-4T, 4-6

\$19.99

Includes: Top w/Attached

w/Attached Ears & Glasses





| 7                              |
|--------------------------------|
| UNITED STATES POSTAL SERVICE . |
|                                |

|                              | 536