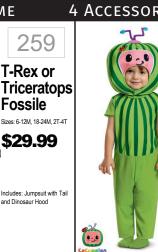

## INFANT · TODDLER 4 ACCESSORIZE 2 GIVE YOUR NUMBER/SIZE TO ASSOCIATE 3 TRY ON YOUR COSTUME 1 CHOOSE YOUR COSTUME 331 139 17 259

Classic Bat Sizes: 3-6M, 6-12M, 18-24M \$32.99

252

Hood

523 Rex \$29.99 Detachable Tail and Character Headpiece 34