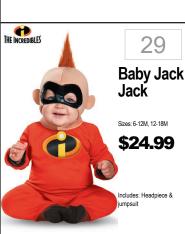

## INFANT · TODDLER 4 ACCESSORIZE 2 GIVE YOUR NUMBER/SIZE TO ASSOCIATE 3 TRY ON YOUR COSTUME 1 CHOOSE YOUR COSTUME 331 139 17 259





























Classic Bat Sizes: 3-6M, 6-12M, 18-24M \$32.99

252

Hood









523 Rex \$29.99 Detachable Tail and Character Headpiece 34



31

**Paw Patrol** 

Skye





MARVEL

77













Shark Sizes: Infant, Toddler Includes: Shark Romper with (Original Baby Shark Song) Sound Chip

9

5

**Baby** 



42

Polka Dot

Grogu

Includes: Jumpsuit With Hand Covers, Boot Covers And Headpiece

175

Catarina

**Blues Clues** 

and You -

Sizes: 6-12 Months, 2T \$39.99

Blue





Includes: Jumpsuit and Mask











\$29.99

Includes: Dress with

Character Hood

Sizes: 2T



Elmo Comfy Fur Sizes: 12-18M, 2T, 3T-4T, 4-6 \$39.99 ncludes: Jumpsuit &  $\Gamma \cap C$ 







147

**Arthur** 

Sizes: 2-4T, 4-6

\$19.99

Includes: Top w/Attached

w/Attached Ears & Glasses





| 7                              |
|--------------------------------|
| UNITED STATES POSTAL SERVICE . |
|                                |

|                              | 536