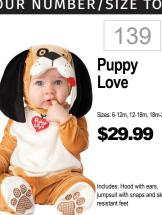

## INFANT · TODDLER 4 ACCESSORIZE 2 GIVE YOUR NUMBER/SIZE TO ASSOCIATE 3 TRY ON YOUR COSTUME 1 CHOOSE YOUR COSTUME 331 139 17 259

Classic Bat Sizes: 3-6M, 6-12M, 18-24M \$32.99

252

Hood

523 Rex \$29.99 Detachable Tail and Character Headpiece 34