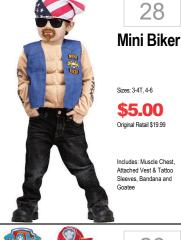

## INFANT · TODDLER 4 ACCESSORIZE 2 GIVE YOUR NUMBER/SIZE TO ASSOCIATE 3 TRY ON YOUR COSTUME 1 CHOOSE YOUR COSTUME 331 139 17 259

Classic Bat Sizes: 3-6M, 6-12M, 18-24M \$32.99

252

Hood

523 Rex \$29.99 Detachable Tail and Character Headpiece 34