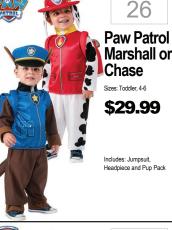

31

**Paw Patrol** 

Skye

MARVEL

77

Shark Sizes: Infant, Toddler Includes: Shark Romper with (Original Baby Shark Song) Sound Chip

9

5