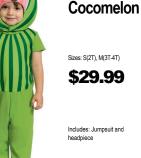

## INFANT · TODDLER 4 ACCESSORIZE 2 GIVE YOUR NUMBER/SIZE TO ASSOCIATE 3 TRY ON YOUR COSTUME 1 CHOOSE YOUR COSTUME 331 139 17 259





























Classic Bat Sizes: 3-6M, 6-12M, 18-24M \$32.99

252

Hood









523 Rex \$29.99 Detachable Tail and Character Headpiece 34



31

**Paw Patrol** 

Skye





MARVEL

77













Shark Sizes: Infant, Toddler Includes: Shark Romper with (Original Baby Shark Song) Sound Chip

9

5

**Baby** 



42

Polka Dot

Grogu

Includes: Jumpsuit With Hand Covers, Boot Covers And Headpiece

175

Catarina

**Blues Clues** 

and You -

Sizes: 6-12 Months, 2T \$39.99

Blue





Includes: Jumpsuit and Mask











\$29.99

Includes: Dress with

Character Hood

Sizes: 2T



Elmo Comfy Fur Sizes: 12-18M, 2T, 3T-4T, 4-6 \$39.99 ncludes: Jumpsuit &  $\Gamma \cap C$ 







147

**Arthur** 

Sizes: 2-4T, 4-6

\$19.99

Includes: Top w/Attached

w/Attached Ears & Glasses





| 7