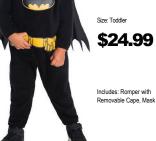

## INFANT · TODDLER 4 ACCESSORIZE 2 GIVE YOUR NUMBER/SIZE TO ASSOCIATE 3 TRY ON YOUR COSTUME 1 CHOOSE YOUR COSTUME 331 139 17 259

Classic Bat Sizes: 3-6M, 6-12M, 18-24M \$32.99

252

Hood

523 Rex \$29.99 Detachable Tail and Character Headpiece 34