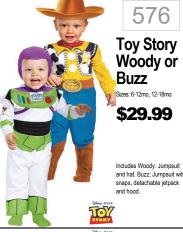

## INFANT · TODDLER 4 ACCESSORIZE 2 GIVE YOUR NUMBER/SIZE TO ASSOCIATE 3 TRY ON YOUR COSTUME 1 CHOOSE YOUR COSTUME 331 139 17 259





























Classic Bat Sizes: 3-6M, 6-12M, 18-24M \$32.99

252

Hood









523 Rex \$29.99 Detachable Tail and Character Headpiece 34



31

**Paw Patrol** 

Skye





MARVEL

77













Shark Sizes: Infant, Toddler Includes: Shark Romper with (Original Baby Shark Song) Sound Chip

9

5

**Baby** 



42

Polka Dot

Grogu

Includes: Jumpsuit With Hand Covers, Boot Covers And Headpiece

175

Catarina

**Blues Clues** 

and You -

Sizes: 6-12 Months, 2T \$39.99

Blue





Includes: Jumpsuit and Mask











\$29.99

Includes: Dress with

Character Hood

Sizes: 2T



Elmo Comfy Fur Sizes: 12-18M, 2T, 3T-4T, 4-6 \$39.99 ncludes: Jumpsuit &  $\Gamma \cap C$ 







147

**Arthur** 

Sizes: 2-4T, 4-6

\$19.99

Includes: Top w/Attached

w/Attached Ears & Glasses





| 7