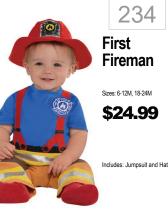

## INFANT · TODDLER 4 ACCESSORIZE 2 GIVE YOUR NUMBER/SIZE TO ASSOCIATE 3 TRY ON YOUR COSTUME 1 CHOOSE YOUR COSTUME 331 139 17 259





























Classic Bat Sizes: 3-6M, 6-12M, 18-24M \$32.99

252

Hood









523 Rex \$29.99 Detachable Tail and Character Headpiece 34



31

**Paw Patrol** 

Skye





MARVEL

77













Shark Sizes: Infant, Toddler Includes: Shark Romper with (Original Baby Shark Song) Sound Chip

9

5

**Baby** 



42

Polka Dot

Grogu

Includes: Jumpsuit With Hand Covers, Boot Covers And Headpiece

175

Catarina

**Blues Clues** 

and You -

Sizes: 6-12 Months, 2T \$39.99

Blue





Includes: Jumpsuit and Mask











\$29.99

Includes: Dress with

Character Hood

Sizes: 2T



Elmo Comfy Fur Sizes: 12-18M, 2T, 3T-4T, 4-6 \$39.99 ncludes: Jumpsuit &  $\Gamma \cap C$ 







147

**Arthur** 

Sizes: 2-4T, 4-6

\$19.99

Includes: Top w/Attached

w/Attached Ears & Glasses





| 7