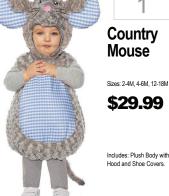

## INFANT · TODDLER 4 ACCESSORIZE 2 GIVE YOUR NUMBER/SIZE TO ASSOCIATE 3 TRY ON YOUR COSTUME 1 CHOOSE YOUR COSTUME 331 139 17 259

Classic Bat Sizes: 3-6M, 6-12M, 18-24M \$32.99

252

Hood

523 Rex \$29.99 Detachable Tail and Character Headpiece 34