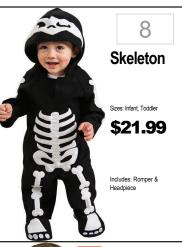

## INFANT · TODDLER 4 ACCESSORIZE 2 GIVE YOUR NUMBER/SIZE TO ASSOCIATE 3 TRY ON YOUR COSTUME 1 CHOOSE YOUR COSTUME 331 139 17 259

Classic Bat Sizes: 3-6M, 6-12M, 18-24M \$32.99

252

Hood

523 Rex \$29.99 Detachable Tail and Character Headpiece 34