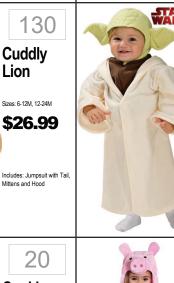

59





























Classic Bat Sizes: 3-6M, 6-12M, 18-24M \$32.99

252

Hood









523 Rex \$29.99 Detachable Tail and Character Headpiece 34



31

**Paw Patrol** 

Skye





MARVEL

77













Shark Sizes: Infant, Toddler Includes: Shark Romper with (Original Baby Shark Song) Sound Chip

9

5

**Baby** 



42

Polka Dot

Grogu

Includes: Jumpsuit With Hand Covers, Boot Covers And Headpiece

175

Catarina

**Blues Clues** 

and You -

Sizes: 6-12 Months, 2T \$39.99

Blue





Includes: Jumpsuit and Mask











\$29.99

Includes: Dress with

Character Hood

Sizes: 2T



Elmo Comfy Fur Sizes: 12-18M, 2T, 3T-4T, 4-6 \$39.99 ncludes: Jumpsuit &  $\Gamma \cap C$ 







147

**Arthur** 

Sizes: 2-4T, 4-6

\$19.99

Includes: Top w/Attached

w/Attached Ears & Glasses





| 7                              |
|--------------------------------|
| UNITED STATES POSTAL SERVICE . |
|                                |

|                              | 536                          | (          |
|------------------------------|------------------------------|------------|
|                              | Mischief<br>Gremlin          |            |
|                              | Sizes: 12-18M, 3T-4T, 4-6    | 7          |
| 9                            | \$29.99                      |            |
|                              | Includes: Jumpsuit with Hood |            |
| UNITED STATES POSTAL SERVICE | 504                          | <b>ups</b> |
| TEP                          | Mr Postman                   |            |

Tdlr

Sizes: M (3-4), L (4-6)

\$24.99