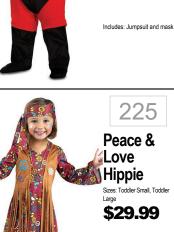

## INFANT · TODDLER 4 ACCESSORIZE 2 GIVE YOUR NUMBER/SIZE TO ASSOCIATE 3 TRY ON YOUR COSTUME 1 CHOOSE YOUR COSTUME 331 139 17 259





























Classic Bat Sizes: 3-6M, 6-12M, 18-24M \$32.99

252

Hood









523 Rex \$29.99 Detachable Tail and Character Headpiece 34



31

**Paw Patrol** 

Skye





MARVEL

77













Shark Sizes: Infant, Toddler Includes: Shark Romper with (Original Baby Shark Song) Sound Chip

9

5

**Baby** 



42

Polka Dot

Grogu

Includes: Jumpsuit With Hand Covers, Boot Covers And Headpiece

175

Catarina

**Blues Clues** 

and You -

Sizes: 6-12 Months, 2T \$39.99

Blue





Includes: Jumpsuit and Mask











\$29.99

Includes: Dress with

Character Hood

Sizes: 2T



Elmo Comfy Fur Sizes: 12-18M, 2T, 3T-4T, 4-6 \$39.99 ncludes: Jumpsuit &  $\Gamma \cap C$ 







147

**Arthur** 

Sizes: 2-4T, 4-6

\$19.99

Includes: Top w/Attached

w/Attached Ears & Glasses





| 7                              |
|--------------------------------|
| UNITED STATES POSTAL SERVICE . |
|                                |

|                              | 536                          | (          |
|------------------------------|------------------------------|------------|
|                              | Mischief<br>Gremlin          |            |
|                              | Sizes: 12-18M, 3T-4T, 4-6    | 7          |
| 9                            | \$29.99                      |            |
|