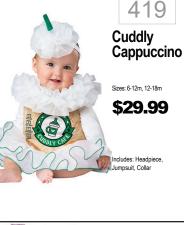

## INFANT · TODDLER 4 ACCESSORIZE 2 GIVE YOUR NUMBER/SIZE TO ASSOCIATE 3 TRY ON YOUR COSTUME 1 CHOOSE YOUR COSTUME 331 139 17 259





























Classic Bat Sizes: 3-6M, 6-12M, 18-24M \$32.99

252

Hood









523 Rex \$29.99 Detachable Tail and Character Headpiece 34



31

**Paw Patrol** 

Skye





MARVEL

77













Shark Sizes: Infant, Toddler Includes: Shark Romper with (Original Baby Shark Song) Sound Chip

9

5

**Baby** 



42

Polka Dot

Grogu

Includes: Jumpsuit With Hand Covers, Boot Covers And Headpiece

175

Catarina

**Blues Clues** 

and You -

Sizes: 6-12 Months, 2T \$39.99

Blue





Includes: Jumpsuit and Mask











\$29.99

Includes: Dress with

Character Hood

Sizes: 2T



Elmo Comfy Fur Sizes: 12-18M, 2T, 3T-4T, 4-6 \$39.99 ncludes: Jumpsuit &  $\Gamma \cap C$ 







147

**Arthur** 

Sizes: 2-4T, 4-6

\$19.99

Includes: Top w/Attached

w/Attached Ears & Glasses





| 7                              |
|--------------------------------|
| UNITED STATES POSTAL SERVICE . |
|                                |

|                              | 536                          | (          |
|------------------------------|------------------------------|------------|
|                              | Mischief<br>Gremlin          |            |
|                              | Sizes: 12-18M, 3T-4T, 4-6    | 7          |
| 9                            | \$29.99                      |            |
|