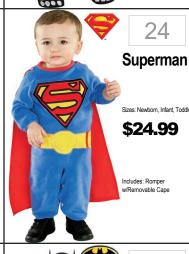

## INFANT · TODDLER 4 ACCESSORIZE 2 GIVE YOUR NUMBER/SIZE TO ASSOCIATE 3 TRY ON YOUR COSTUME 1 CHOOSE YOUR COSTUME 331 139 17 259

Classic Bat Sizes: 3-6M, 6-12M, 18-24M \$32.99

252

Hood

523 Rex \$29.99 Detachable Tail and Character Headpiece 34