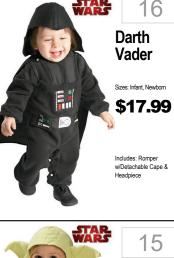

## INFANT · TODDLER 4 ACCESSORIZE 2 GIVE YOUR NUMBER/SIZE TO ASSOCIATE 3 TRY ON YOUR COSTUME 1 CHOOSE YOUR COSTUME 331 139 17 259





























Classic Bat Sizes: 3-6M, 6-12M, 18-24M \$32.99

252

Hood









523 Rex \$29.99 Detachable Tail and Character Headpiece 34



31

**Paw Patrol** 

Skye





MARVEL

77













Shark Sizes: Infant, Toddler Includes: Shark Romper with (Original Baby Shark Song) Sound Chip

9

5

**Baby** 



42

Polka Dot

Grogu

Includes: Jumpsuit With Hand Covers, Boot Covers And Headpiece

175

Catarina

**Blues Clues** 

and You -

Sizes: 6-12 Months, 2T \$39.99

Blue





Includes: Jumpsuit and Mask











\$29.99

Includes: Dress with

Character Hood

Sizes: 2T



Elmo Comfy Fur Sizes: 12-18M, 2T, 3T-4T, 4-6 \$39.99 ncludes: Jumpsuit &  $\Gamma \cap C$ 







147

**Arthur** 

Sizes: 2-4T, 4-6

\$19.99

Includes: Top w/Attached

w/Attached Ears & Glasses





| 7                              |
|--------------------------------|
| UNITED STATES POSTAL SERVICE . |
|                                |

|                              | 536                          | (          |
|------------------------------|------------------------------|------------|
|                              | Mischief<br>Gremlin          |            |
|                              | Sizes: 12-18M, 3T-4T, 4-6    | 7          |
| 9                            | \$29.99                      |            |
|