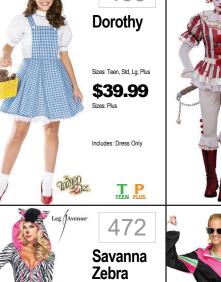

## MENS WOMENS 2 GIVE YOUR NUMBER/SIZE TO ASSOCIATE 4 ACCESSORIZE 1 CHOOSE YOUR COSTUME 3 TRY ON YOUR COSTUME 379 265 684 449 457 484 Salsa and Creepy Lucy -Peanut **Betty** Sally -Chips Butter & Doll **Peanuts Peanuts** Jelly Sizes: S, M, L \$39.99 \$49.99 \$39.99 \$29.99 \$39.99 \$39.99 \$44.99 PLUS W. 367 326 374 600 284 557 **Toy Story 4 Miss Tater** Perfectly Avocado Harley Raving **O O** Couple Rebel Paired **Paired** Quinn Tot Jessie Wednesday Sizes: XS, S, M, L Sizes: XS, S, M, L Sizes: S, M, L, XL Sizes: M(8-10), L(12-14) \$49.99 \$69.99 \$39.99 \$49.99 \$15.00 \$49.99 Original Price \$59.99 Includes: Wine Bottle Tunio Includes: Dress, Evemask Includes: rounded neckline Includes: Jumpsuit with Includes: Two Tunics Includes: Dress, Belt, Knife Cheese Wedge Tunic and Cheese Knife attached belt and cuffs. Glovelettes and Tights dress with felted face. headband, earrings, glov bracelet, and purse. character hat and matching