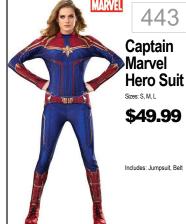

## MENS WOMENS 2 GIVE YOUR NUMBER/SIZE TO ASSOCIATE 4 ACCESSORIZE 1 CHOOSE YOUR COSTUME 3 TRY ON YOUR COSTUME 379 265 684 449 457 484 Salsa and Creepy Lucy -Peanut **Betty** Sally -Chips Butter & Doll **Peanuts Peanuts** Jelly Sizes: S, M, L \$39.99 \$49.99 \$39.99 \$29.99 \$39.99 \$39.99 \$44.99 PLUS W. 367 326 374 600 284 557 **Toy Story 4 Miss Tater** Perfectly Avocado Harley Raving **O O** Couple Rebel Paired **Paired** Quinn Tot Jessie Wednesday Sizes: XS, S, M, L Sizes: XS, S, M, L Sizes: S, M, L, XL Sizes: M(8-10), L(12-14) \$49.99 \$69.99 \$39.99 \$49.99 \$15.00 \$49.99 Original Price \$59.99 Includes: Wine Bottle Tunio Includes: Dress, Evemask Includes: rounded neckline Includes: Jumpsuit with Includes: Two Tunics Includes: Dress, Belt, Knife Cheese Wedge Tunic and Cheese Knife attached belt and cuffs. Glovelettes and Tights dress with felted face. headband, earrings, glov bracelet, and purse. character hat and matching