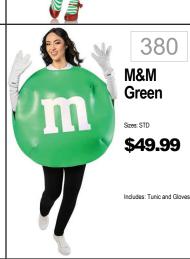

## MENS WOMENS 2 GIVE YOUR NUMBER/SIZE TO ASSOCIATE 4 ACCESSORIZE 1 CHOOSE YOUR COSTUME 3 TRY ON YOUR COSTUME 379 265 684 449 457 484 Salsa and Creepy Lucy -Peanut **Betty** Sally -Chips Butter & Doll **Peanuts Peanuts** Jelly Sizes: S, M, L \$39.99 \$49.99 \$39.99 \$29.99 \$39.99 \$39.99 \$44.99 PLUS W. 367 326 374 600 284 557 **Toy Story 4 Miss Tater** Perfectly Avocado Harley Raving **O O** Couple Rebel Paired **Paired** Quinn Tot Jessie Wednesday Sizes: XS, S, M, L Sizes: XS, S, M, L Sizes: S, M, L, XL Sizes: M(8-10), L(12-14) \$49.99 \$69.99 \$39.99 \$49.99 \$15.00 \$49.99 Original Price \$59.99 Includes: Wine Bottle Tunio Includes: Dress, Evemask Includes: rounded neckline Includes: Jumpsuit with Includes: Two Tunics Includes: Dress, Belt, Knife Cheese Wedge Tunic and Cheese Knife attached belt and cuffs. Glovelettes and Tights dress with felted face. headband, earrings, glov bracelet, and purse. character hat and matching