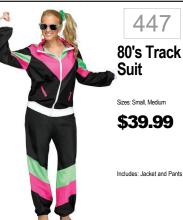

## MENS WOMENS 2 GIVE YOUR NUMBER/SIZE TO ASSOCIATE 4 ACCESSORIZE 1 CHOOSE YOUR COSTUME 3 TRY ON YOUR COSTUME 379 265 684 449 457 484 Salsa and Creepy Lucy -Peanut **Betty** Sally -Chips Butter & Doll **Peanuts Peanuts** Jelly Sizes: S, M, L \$39.99 \$49.99 \$39.99 \$29.99 \$39.99 \$39.99 \$44.99 PLUS W. 367 326 374 600 284 557 **Toy Story 4 Miss Tater** Perfectly Avocado Harley Raving **O O** Couple Rebel Paired **Paired** Quinn Tot Jessie Wednesday Sizes: XS, S, M, L Sizes: XS, S, M, L Sizes: S, M, L, XL Sizes: M(8-10), L(12-14) \$49.99 \$69.99 \$39.99 \$49.99 \$15.00 \$49.99 Original Price \$59.99 Includes: Wine Bottle Tunio Includes: Dress, Evemask Includes: rounded neckline Includes: Jumpsuit with Includes: Two Tunics Includes: Dress, Belt, Knife Cheese Wedge Tunic and Cheese Knife attached belt and cuffs. Glovelettes and Tights dress with felted face. headband, earrings, glov bracelet, and purse. character hat and matching