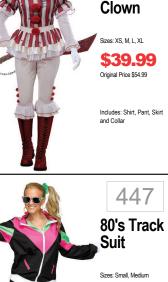

## MENS WOMENS 2 GIVE YOUR NUMBER/SIZE TO ASSOCIATE 4 ACCESSORIZE 1 CHOOSE YOUR COSTUME 3 TRY ON YOUR COSTUME 379 265 684 449 457 484 Salsa and Creepy Lucy -Peanut **Betty** Sally -Chips Butter & Doll **Peanuts Peanuts** Jelly Sizes: S, M, L \$39.99 \$49.99 \$39.99 \$29.99 \$39.99 \$39.99 \$44.99 PLUS W. 367 326 374 600 284 557 **Toy Story 4 Miss Tater** Perfectly Avocado Harley Raving **O O** Couple Rebel Paired **Paired** Quinn Tot Jessie Wednesday Sizes: XS, S, M, L Sizes: XS, S, M, L Sizes: S, M, L, XL Sizes: M(8-10), L(12-14) \$49.99 \$69.99 \$39.99 \$49.99 \$15.00 \$49.99 Original Price \$59.99 Includes: Wine Bottle Tunio Includes: Dress, Evemask Includes: rounded neckline Includes: Jumpsuit with Includes: Two Tunics Includes: Dress, Belt, Knife Cheese Wedge Tunic and Cheese Knife attached belt and cuffs. Glovelettes and Tights dress with felted face. headband, earrings, glov bracelet, and purse. character hat and matching