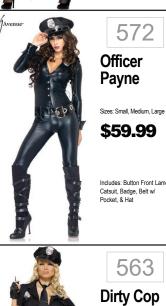

## WOMENS 3 TRY ON YOUR COSTUME





Warrior

Maiden

\$49.99



**Pumpkin** 

\$24.99





4 ACCESSORIZE

561

Gangster

White

Sizes: XS, S, M, L

\$25.00

Includes: Tie W/ \$. L/S

Original Retail \$49.99

607

White

Size: S/M, M/L

Russian

\$39.99

619

**Prisoner** 

of Love

Sizes: 2-4, 6-8, 8-10, 12-14,

\$29.99

Skeleton Catsuit

\$32.99

Includes: Glow in the Dark

599

Glow

Sizes: S/M, M/L



477

Sea

Worthy

Sizes: S, M, L, XL

\$39.99

Headpiece (2 piece set)

532

Cop

Sizes: S, M, L, XL

\$39.99

533

C.S.I.

Sizes: S, M, L, XL



Smokin'

Sizes: S, M

539

**Deadly** 

\$44.99

Sash, Arm Warmers, Face

Ninja



**Flapper** Sizes: Xs, S, M, L \$29.99 622

Tutu

Size: S/M, M/L

Mummy

Includes: Tutu Dress,

Thigh Highs

Tattered Sleevelets and

382



**Dress** 

14), XL(14-16)

Original Price \$39.99

Sizes: S(4-6), M(8-10), L(12-

Includes: Dress, Hat & Wri