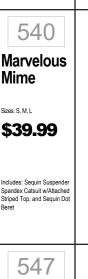

533

C.S.I.

Sizes: S, M, L, XL

Smokin'

Sizes: S, M

539

**Deadly** 

\$44.99