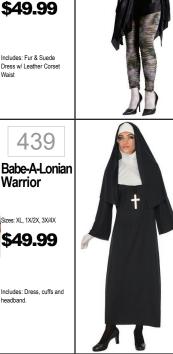

\$29.99

Includes: Lace Dress with

Velvet/Leatherette Vest with Pouch, Feathered Hat, Boot

Sleeve Puffs and

Includes: Tank Dress

w/Buckle Accents, Fingerless Gloves, Arm Band, & Garter

715 Nun Sizes: S, M, L \$24.99 Includes: Robe, Hood, Veil, Gloves and Cross Necklace