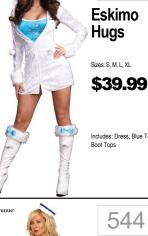

Deadly** 

\$44.99

Sash, Arm Warmers, Face

Ninja



**Flapper** Sizes: Xs, S, M, L \$29.99 622

Tutu

Size: S/M, M/L

Mummy

Includes: Tutu Dress,

Thigh Highs

Tattered Sleevelets and

382



**Dress** 

14), XL(14-16)

Original Price \$39.99

Sizes: S(4-6), M(8-10), L(12-

Includes: Dress, Hat & Wrist





Sizes: Monster Girl Junior S/M

\$19.99

\$49.99

Dress, Hat, Fingerless Gloves, Belt, Tie, & Walkie

PLUS







Dreamgirl



543

Sweetheart

Sailor

Sizes: XS, S/M, M/L

\$39.99

Includes: Dress and Hat





PLUS

618

Commando

Goin



Makin

Waves

\$25.00

Original Retail \$49.99





Cavewoman

Sizes: XS, Small, Medium,





455

Robin

Hood Honey Sizes: XS, S, M, L

\$29.99

Includes: Lace Dress with

Velvet/Leatherette Vest with Pouch, Feathered Hat, Boot

Sleeve Puffs and







Includes: Tank Dress

w/Buckle Accents, Fingerless Gloves, Arm Band, & Garter







715 Nun Sizes: S, M, L \$24.99 Includes: Robe, Hood, Veil, Gloves and Cross Necklace

Zombie

Sizes: Teen, 2-8, 8-14

\$29.99