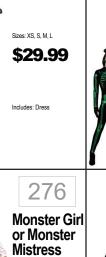

Tattered Sleevelets and

382

**Dress** 

14), XL(14-16)

Original Price \$39.99

Sizes: S(4-6), M(8-10), L(12-

Includes: Dress, Hat & Wrist

Sizes: Monster Girl Junior S/M