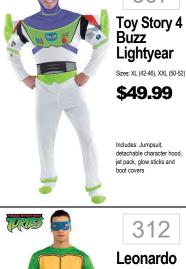

## MENS GIRLS 4 ACCESSORIZE 1 CHOOSE YOUR COSTUME 2 GIVE YOUR NUMBER/SIZE TO ASSOCIATE 3 TRY ON YOUR COSTUME 330 230 204 669 M&M Red **Smoked** Greek **Gun Moll Goddess** Hard







Includes: Top, Pants, Belt















205 M&M Yellow Sizes: STD \$49.99 Includes: Tunic and Gloves













292















411



104 **Fred Flintstone** \$56.99 \$64.99 Includes: Coat w/Neck Tie 337

TEEN



**Popeye** 

















54

Kigarumi

\$29.99

Includes: Fleece Onesie

w/Wrap Straps & Foam

Ninja

Sizes: S/M, L/XL





401

399

Colonial

Sizes: 4-6, 8-10, 12-14

\$34.99

Includes: Dress with Apron

and Matching Mop Cap

Girl

239

145







Scooby Doo Fred Size: Standard \$37.99 Includes: Shirt, Pants, Wig and Necktie



Scooby Doo

Inflatable







Bacon

izes: One Size

\$32.99

Includes: One Piece Tunic



Size: One Size

Includes: Tunic

\$33.99



\$49.99

Includes: Tunic