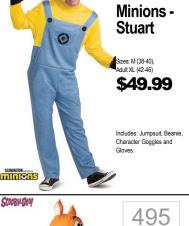

205 M&M Yellow Sizes: STD \$49.99 Includes: Tunic and Gloves

292

411

104 **Fred Flintstone** \$56.99 \$64.99 Includes: Coat w/Neck Tie 337

TEEN

**Popeye** 

54

Kigarumi