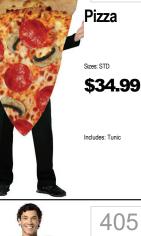

## MENS GIRLS 4 ACCESSORIZE 1 CHOOSE YOUR COSTUME 2 GIVE YOUR NUMBER/SIZE TO ASSOCIATE 3 TRY ON YOUR COSTUME 330 230 204 669 M&M Red **Smoked** Greek **Gun Moll Goddess** Hard







Includes: Top, Pants, Belt















205 M&M Yellow Sizes: STD \$49.99 Includes: Tunic and Gloves













292















411



104 **Fred Flintstone** \$56.99 \$64.99 Includes: Coat w/Neck Tie 337

TEEN



**Popeye** 

















54

Kigarumi

\$29.99

Includes: Fleece Onesie

w/Wrap Straps & Foam

Ninja

Sizes: S/M, L/XL





401

399

Colonial

Sizes: 4-6, 8-10, 12-14

\$34.99

Includes: Dress with Apron

and Matching Mop Cap

Girl

239

145







Scooby Doo Fred Size: Standard \$37.99 Includes: Shirt, Pants, Wig and Necktie



Scooby Doo

Inflatable







Bacon

izes: One Size

\$32.99

Includes: One Piece Tunic



Size: One Size

Includes: Tunic

\$33.99



\$49.99

Includes: Tunic