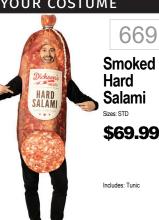

## MENS GIRLS 4 ACCESSORIZE 1 CHOOSE YOUR COSTUME 2 GIVE YOUR NUMBER/SIZE TO ASSOCIATE 3 TRY ON YOUR COSTUME 330 230 204 669 M&M Red **Smoked** Greek **Gun Moll Goddess** Hard

Includes: Top, Pants, Belt