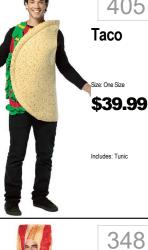

## MENS GIRLS 4 ACCESSORIZE 1 CHOOSE YOUR COSTUME 2 GIVE YOUR NUMBER/SIZE TO ASSOCIATE 3 TRY ON YOUR COSTUME 330 230 204 669 M&M Red **Smoked** Greek **Gun Moll Goddess** Hard







Includes: Top, Pants, Belt















205 M&M Yellow Sizes: STD \$49.99 Includes: Tunic and Gloves













292















411



104 **Fred Flintstone** \$56.99 \$64.99 Includes: Coat w/Neck Tie 337

TEEN



**Popeye** 

















54

Kigarumi

\$29.99

Includes: Fleece Onesie

w/Wrap Straps & Foam

Ninja

Sizes: S/M, L/XL





401

399

Colonial

Sizes: 4-6, 8-10, 12-14

\$34.99

Includes: Dress with Apron

and Matching Mop Cap

Girl

239

145







Scooby Doo Fred Size: Standard \$37.99 Includes: Shirt, Pants, Wig and Necktie



Scooby Doo

Inflatable







Bacon

izes: One Size

\$32.99

Includes: One Piece Tunic



Size: One Size

Includes: Tunic

\$33.99



\$49.99

Includes: Tunic