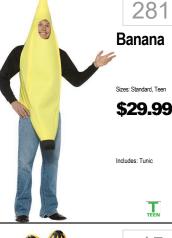

## MENS GIRLS 4 ACCESSORIZE 1 CHOOSE YOUR COSTUME 2 GIVE YOUR NUMBER/SIZE TO ASSOCIATE 3 TRY ON YOUR COSTUME 330 230 204 669 M&M Red **Smoked** Greek **Gun Moll Goddess** Hard







Includes: Top, Pants, Belt















205 M&M Yellow Sizes: STD \$49.99 Includes: Tunic and Gloves













292















411



104 **Fred Flintstone** \$56.99 \$64.99 Includes: Coat w/Neck Tie 337

TEEN



**Popeye** 

















54

Kigarumi

\$29.99

Includes: Fleece Onesie

w/Wrap Straps & Foam

Ninja

Sizes: S/M, L/XL





401

399

Colonial

Sizes: 4-6, 8-10, 12-14

\$34.99

Includes: Dress with Apron

and Matching Mop Cap

Girl

239

145







Scooby Doo Fred Size: Standard \$37.99 Includes: Shirt, Pants, Wig and Necktie



Scooby Doo

Inflatable







Bacon

izes: One Size

\$32.99

Includes: One Piece Tunic



Size: One Size

Includes: Tunic

\$33.99



\$49.99

Includes: Tunic