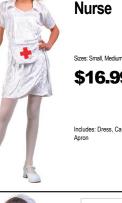

Sizes: 4-6, 8-10, 12-14

\$34.99

Includes: Dress with Apron

and Matching Mop Cap

Girl

239

145

Scooby Doo Fred Size: Standard \$37.99 Includes: Shirt, Pants, Wig and Necktie