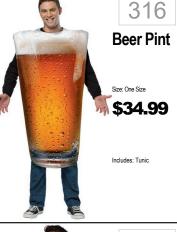

Scooby Doo

Inflatable

Bacon

izes: One Size

\$32.99

Includes: One Piece Tunic

Size: One Size

Includes: Tunic

\$33.99

\$49.99

Includes: Tunic