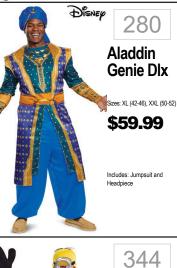

## MENS GIRLS 4 ACCESSORIZE 1 CHOOSE YOUR COSTUME 2 GIVE YOUR NUMBER/SIZE TO ASSOCIATE 3 TRY ON YOUR COSTUME 330 230 204 669 M&M Red **Smoked** Greek **Gun Moll Goddess** Hard







Includes: Top, Pants, Belt















205 M&M Yellow Sizes: STD \$49.99 Includes: Tunic and Gloves













292















411



104 **Fred Flintstone** \$56.99 \$64.99 Includes: Coat w/Neck Tie 337

TEEN



**Popeye** 

















54

Kigarumi

\$29.99

Includes: Fleece Onesie

w/Wrap Straps & Foam

Ninja

Sizes: S/M, L/XL





401

399

Colonial

Sizes: 4-6, 8-10, 12-14

\$34.99

Includes: Dress with Apron

and Matching Mop Cap

Girl

239

145







Scooby Doo Fred Size: Standard \$37.99 Includes: Shirt, Pants, Wig and Necktie



Scooby Doo

Inflatable







Bacon

izes: One Size

\$32.99

Includes: One Piece Tunic



Size: One Size

Includes: Tunic

\$33.99



\$49.99

Includes: Tunic