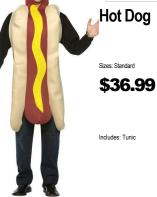

Scooby Doo

Inflatable

Bacon

izes: One Size

\$32.99

Includes: One Piece Tunic

Size: One Size

Includes: Tunic