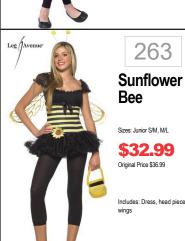

## MENS GIRLS 4 ACCESSORIZE 1 CHOOSE YOUR COSTUME 2 GIVE YOUR NUMBER/SIZE TO ASSOCIATE 3 TRY ON YOUR COSTUME 330 230 204 669 M&M Red **Smoked** Greek **Gun Moll Goddess** Hard







Includes: Top, Pants, Belt















205 M&M Yellow Sizes: STD \$49.99 Includes: Tunic and Gloves













292















411



104 **Fred Flintstone** \$56.99 \$64.99 Includes: Coat w/Neck Tie 337

TEEN



**Popeye** 

















54

Kigarumi

\$29.99

Includes: Fleece Onesie

w/Wrap Straps & Foam

Ninja

Sizes: S/M, L/XL





401

399

Colonial

Sizes: 4-6, 8-10, 12-14

\$34.99

Includes: Dress with Apron

and Matching Mop Cap

Girl

239

145







Scooby Doo Fred Size: Standard \$37.99 Includes: Shirt, Pants, Wig and Necktie



Scooby Doo

Inflatable







Bacon

izes: One Size

\$32.99

Includes: One Piece Tunic



Size: One Size

Includes: Tunic

\$33.99



\$49.99

Includes: Tunic