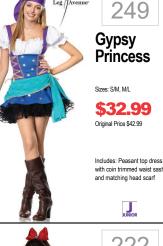

## MENS GIRLS 4 ACCESSORIZE 1 CHOOSE YOUR COSTUME 2 GIVE YOUR NUMBER/SIZE TO ASSOCIATE 3 TRY ON YOUR COSTUME 330 230 204 669 M&M Red **Smoked** Greek **Gun Moll Goddess** Hard







Includes: Top, Pants, Belt















205 M&M Yellow Sizes: STD \$49.99 Includes: Tunic and Gloves













292















411



104 **Fred Flintstone** \$56.99 \$64.99 Includes: Coat w/Neck Tie 337

TEEN



**Popeye** 

















54

Kigarumi

\$29.99

Includes: Fleece Onesie

w/Wrap Straps & Foam

Ninja

Sizes: S/M, L/XL





401

399

Colonial

Sizes: 4-6, 8-10, 12-14

\$34.99

Includes: Dress with Apron

and Matching Mop Cap

Girl

239

145







Scooby Doo Fred Size: Standard \$37.99 Includes: Shirt, Pants, Wig and Necktie



Scooby Doo

Inflatable







Bacon

izes: One Size

\$32.99

Includes: One Piece Tunic



Size: One Size

Includes: Tunic

\$33.99



\$49.99

Includes: Tunic