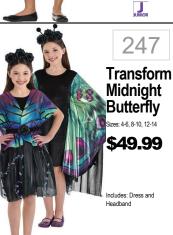

Sizes: 4-6, 8-10, 12-14

\$34.99

Includes: Dress with Apron

and Matching Mop Cap

Girl

239

145

Scooby Doo Fred Size: Standard \$37.99 Includes: Shirt, Pants, Wig and Necktie