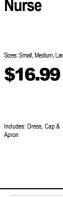

Sizes: 4-6, 8-10, 12-14

\$34.99

Includes: Dress with Apron

and Matching Mop Cap

Girl

239

145

Scooby Doo Fred Size: Standard \$37.99 Includes: Shirt, Pants, Wig and Necktie