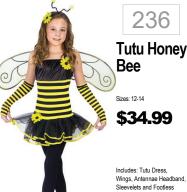

Sizes: 4-6, 8-10, 12-14

\$34.99

Includes: Dress with Apron

and Matching Mop Cap

Girl

239

145

Scooby Doo Fred Size: Standard \$37.99 Includes: Shirt, Pants, Wig and Necktie