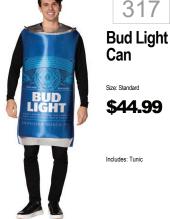

## MENS GIRLS 4 ACCESSORIZE 1 CHOOSE YOUR COSTUME 2 GIVE YOUR NUMBER/SIZE TO ASSOCIATE 3 TRY ON YOUR COSTUME 330 230 204 669 M&M Red **Smoked** Greek **Gun Moll Goddess** Hard







Includes: Top, Pants, Belt















205 M&M Yellow Sizes: STD \$49.99 Includes: Tunic and Gloves













292















411



104 **Fred Flintstone** \$56.99 \$64.99 Includes: Coat w/Neck Tie 337

TEEN



**Popeye** 

















54

Kigarumi

\$29.99

Includes: Fleece Onesie

w/Wrap Straps & Foam

Ninja

Sizes: S/M, L/XL





401

399

Colonial

Sizes: 4-6, 8-10, 12-14

\$34.99

Includes: Dress with Apron

and Matching Mop Cap

Girl

239

145







Scooby Doo Fred Size: Standard \$37.99 Includes: Shirt, Pants, Wig and Necktie



Scooby Doo

Inflatable







Bacon

izes: One Size

\$32.99

Includes: One Piece Tunic



Size: One Size

Includes: Tunic

\$33.99



\$49.99

Includes: Tunic