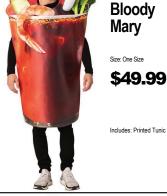

## MENS GIRLS 4 ACCESSORIZE 1 CHOOSE YOUR COSTUME 2 GIVE YOUR NUMBER/SIZE TO ASSOCIATE 3 TRY ON YOUR COSTUME 330 230 204 669 M&M Red **Smoked** Greek **Gun Moll Goddess** Hard







Includes: Top, Pants, Belt















205 M&M Yellow Sizes: STD \$49.99 Includes: Tunic and Gloves













292















411



104 **Fred Flintstone** \$56.99 \$64.99 Includes: Coat w/Neck Tie 337

TEEN



**Popeye** 

















54

Kigarumi

\$29.99

Includes: Fleece Onesie

w/Wrap Straps & Foam

Ninja

Sizes: S/M, L/XL





401

399

Colonial

Sizes: 4-6, 8-10, 12-14

\$34.99

Includes: Dress with Apron

and Matching Mop Cap

Girl

239

145







Scooby Doo Fred Size: Standard \$37.99 Includes: Shirt, Pants, Wig and Necktie



Scooby Doo

Inflatable







Bacon

izes: One Size

\$32.99

Includes: One Piece Tunic



Size: One Size

Includes: Tunic

\$33.99



\$49.99

Includes: Tunic